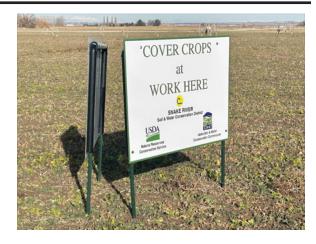

The Snake River SWCD installed signs to promote cover crops in high visibility fields.