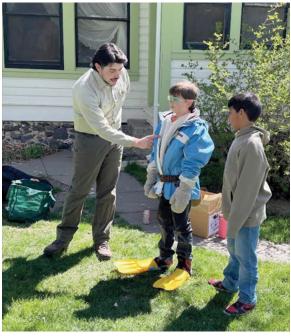

# **Education Efforts**

Each spring the Snake River SWCD sponsors an environmental education day for 3rd graders from Hansen and Murtaugh Elementary Schools. The stations include soil, water and aquatic life This year, the U.S. Forest Service sent a crew to help students learn about what role beaver's play in restoring riparian areas. Students got dressed up as a beaver to see first hand how beavers are adapted to ther environment.