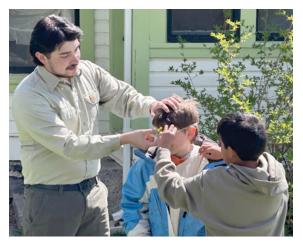

# **Education Efforts**

Each spring the Snake River SWCD sponsors an environmental education day for 3rd graders from Hansen and Murtaugh Elementary Schools. The stations include soil, water and aquatic life This year, the U.S. Forest Service sent a crew to help students learn about what role beaver's play in restoring riparian areas. Students got dressed up as a beaver to see first hand how beavers are adapted to ther environment.